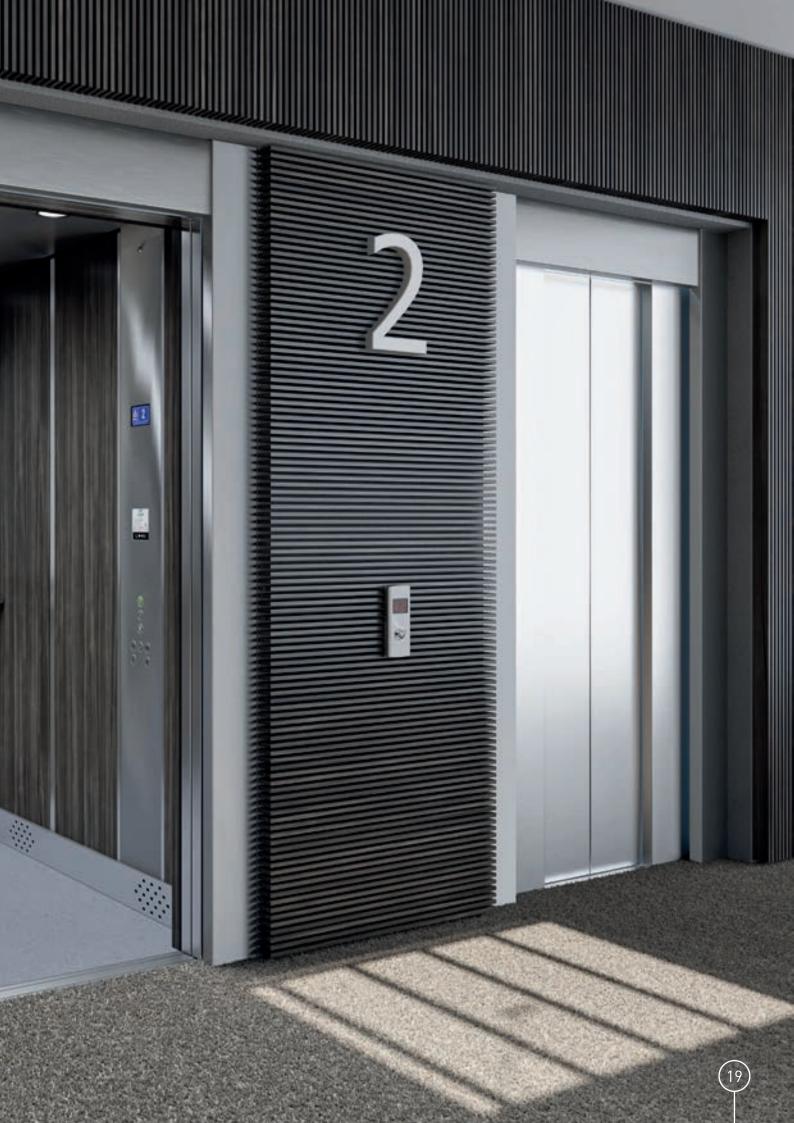

ammable, wear resistant



### Ceiling

Suspended, made of stainless steel

**Lighting** LED lamps, 230V







### **Others**

Plinths made of stainless steel Emergency lighting Mechanical and gravity ventilation

### **WALL COLORS**

Stainless and decorative steel







**PLUS** 

**PLUS** 



# MAX Komfort and Plus

Stainless and decorative steel









## MAX Lux



**Handrail** Made of stainless steel

**Disposition panel** Made of stainless steel





**Floor**Finish of lino type, grey, non-flammable, wear resistant



**Ceiling**Suspended, made of stainless steel

**Lighting** LED lamps, 230V







### **Others**

Plints made of stainless steel Emergency lighting Mechanical and gravity ventilation



Panel, made of laminate (Formica)

















## MAX Lux

Laminate













# Additional options



Standard

### **FLOORS**

**HANDRAIL** 

Round ending option.

As standard on the back wall, can be placed on any wall.

Flexible lining hard-wearing linoleum smooth or with a texture, we also use natural stone or checker plate





Round