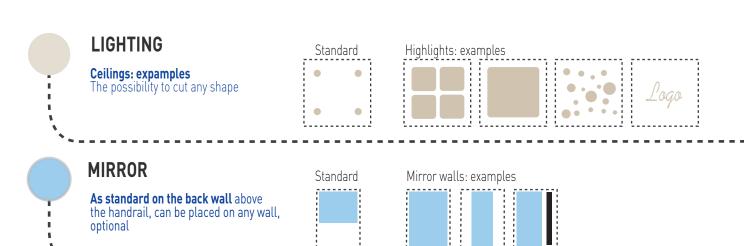

# Additional options

Standard

### **FLOORS**

**HANDRAIL** 

Round ending option.

As standard on the back wall, can be placed on any wall.

Flexible lining hard-wearing linoleum smooth or with a texture, we also use natural stone or checker plate