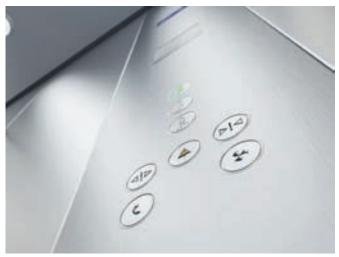

# MAX Komfort and Plus

Stainless and decorative steel

Handrail Made of stainless steel

**Disposition panel** Made of stainless steel

Finish of lino type, grey, nonflammable, wear resistant

### Ceiling

Suspended, made of stainless steel

**Lighting** LED lamps, 230V

### **Others**

Plinths made of stainless steel Emergency lighting Mechanical and gravity ventilation