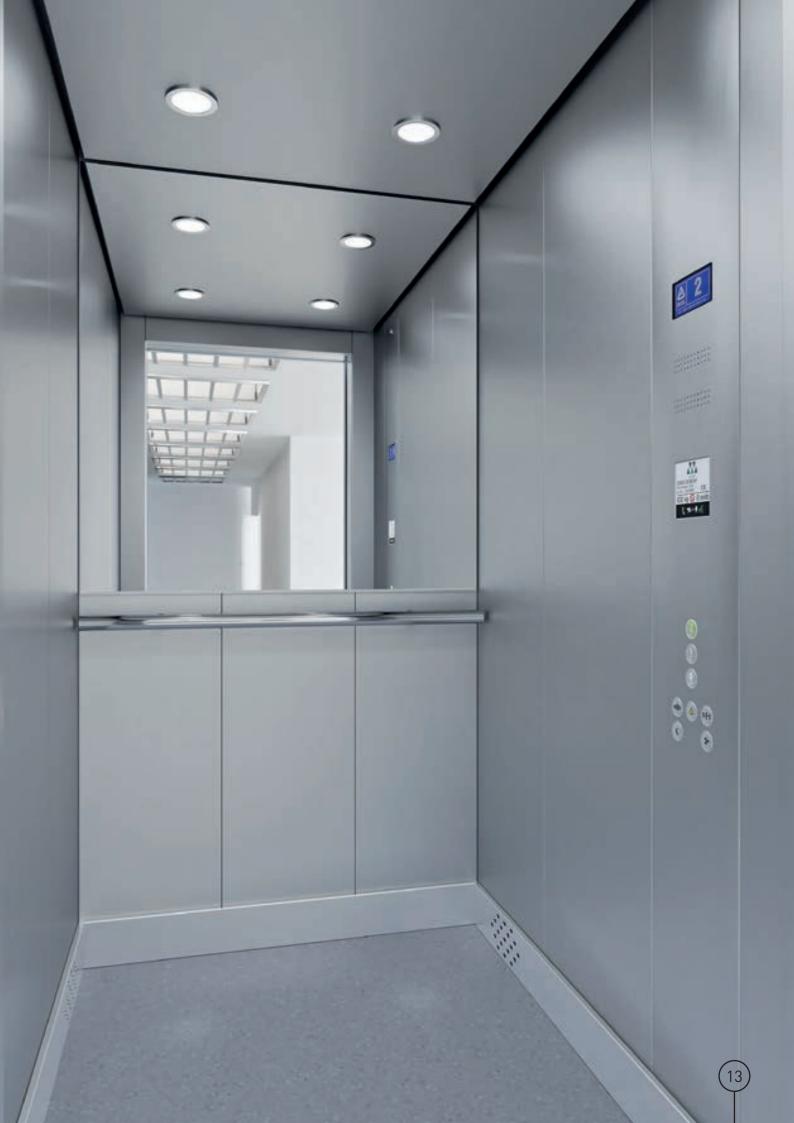

# MAX Komfort and Plus

Stainless and decorative steel

Handrail Made of stainless steel

**Disposition panel** Made of stainless steel

Finish of lino type, grey, nonflammable, wear resistant

### Ceiling

Suspended, made of stainless steel

**Lighting** LED lamps, 230V

### **Others**

Plinths made of stainless steel Emergency lighting Mechanical and gravity ventilation