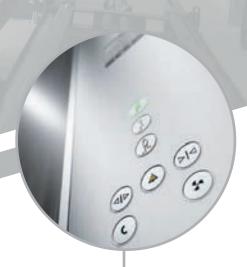

## MAX Standard Plus

Coated sheet

**Disposition panel**Made of stainless steel

Ceiling
Suspended, made of stainless steel
Lighting
LED lamps, 230V

Made of stainless steel

**Others**Plinths made of stainless steel
Emergency lighting
Mechanical and gravity ventilation

### **WALL COLORS**

Panel, made of coated sheet

F12PPS