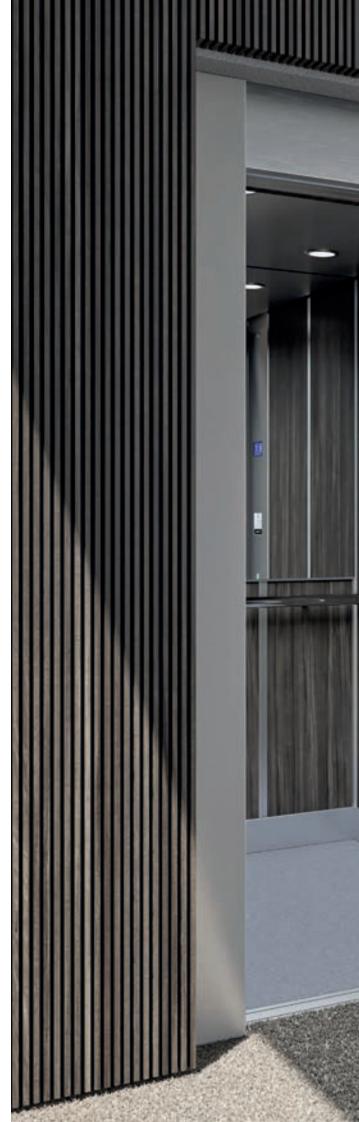

flammable, wear resistant



### Ceiling

Suspended, made of stainless steel

**Lighting** LED lamps, 230V







### **Others**

Plinths made of stainless steel Emergency lighting Mechanical and gravity ventilation

### **WALL COLORS**

Stainless and decorative steel







**PLUS** 

**PLUS** 



# MAX Komfort and Plus

Stainless and decorative steel









## MAX Lux



**Handrail** Made of stainless steel

**Disposition panel** Made of stainless steel





**Floor**Finish of lino type, grey, non-flammable, wear resistant



**Ceiling**Suspended, made of stainless steel

**Lighting** LED lamps, 230V







### **Others**

Plints made of stainless steel Emergency lighting Mechanical and gravity ventilation



Panel, made of laminate (Formica)

















## MAX Lux

Laminate













# Additional options



Standard

### **FLOORS**

**HANDRAIL** 

Round ending option.

As standard on the back wall, can be placed on any wall.

Flexible lining hard-wearing linoleum smooth or with a texture, we also use natural stone or checker plate





Round