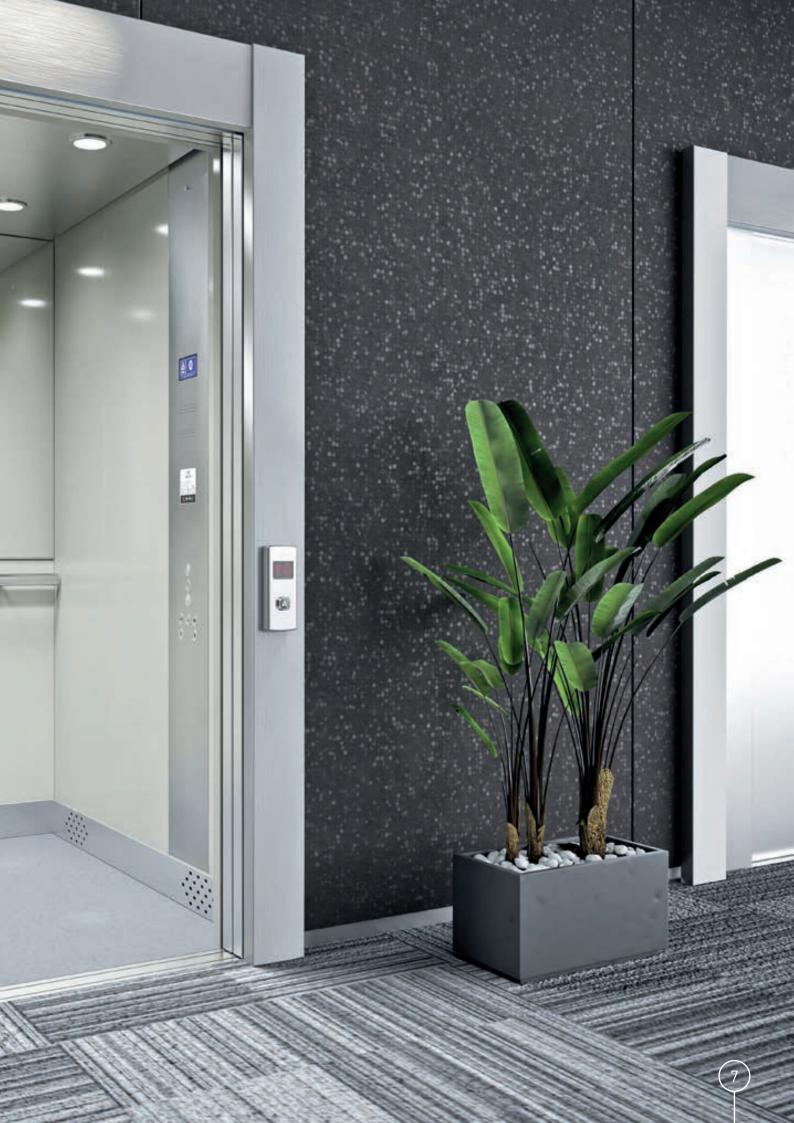

### Cars MAX - cars for elevators

Standard MAX cars have different wall decorations, depending on material used. This division has been also used in the catalog.

The product presented in this catalog is created for the demanding customer.
Perfectly equipped machine facilities, focus on precision, a qualified team is a guarantee of efficient order fulfilment with attention to every detail.

We invite you to browse the catalog and contact.