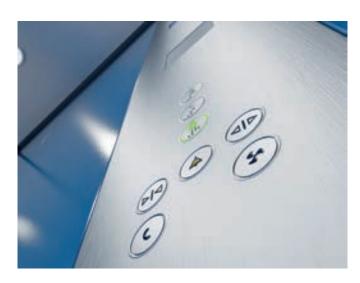

## MAX Standard

Handrail Made of stainless steel

### Finish of lino type, grey, non-flammable, wear resistant

Ceiling Suspended, made of stainless steel

**Lighting** LED lamps, 230V

**Others** Plints made of stainless steel Emergency lighting Mechanical and gravity ventilation