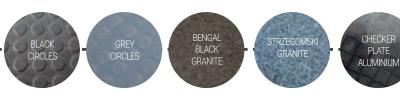

### **FLOORS**

**HANDRAIL** 

Round ending option.

As standard on the back wall, can be placed on any wall.

Flexible lining hard-wearing linoleum smooth or with a texture, we also use natural stone or checker plate