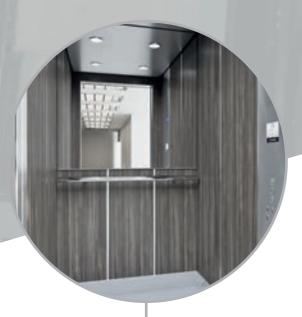

# MAX Komfort and Plus

Stainless and decorative steel

Handrail Made of stainless steel

**Disposition panel** Made of stainless steel

Finish of lino type, grey, nonflammable, wear resistant

### Ceiling

Suspended, made of stainless steel

**Lighting** LED lamps, 230V

### **Others**

Plinths made of stainless steel Emergency lighting Mechanical and gravity ventilation