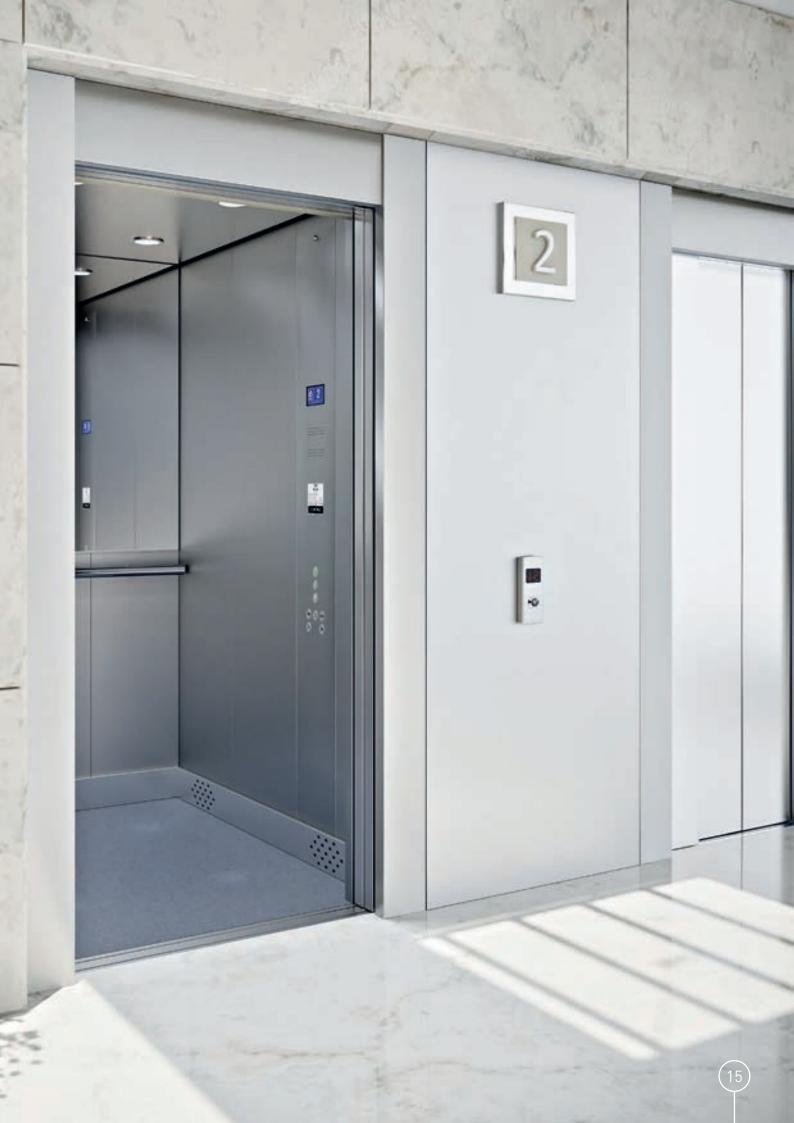

### Cars MAX - cars for elevators

Standard MAX cars have different wall decorations, depending on material used. This division has been also used in the catalog.

The product presented in this catalog is created for the demanding customer.
Perfectly equipped machine facilities, focus on precision, a qualified team is a guarantee of efficient order fulfilment with attention to every detail.

## MAX Standard

Handrail Made of stainless steel

### Finish of lino type, grey, non-flammable, wear resistant

Ceiling Suspended, made of stainless steel

**Lighting** LED lamps, 230V

**Others** Plints made of stainless steel Emergency lighting Mechanical and gravity ventilation