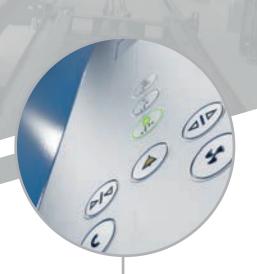

## MAX Standard

Handrail Made of stainless steel

### Finish of lino type, grey, non-flammable, wear resistant

Ceiling Suspended, made of stainless steel

**Lighting** LED lamps, 230V

**Others** Plints made of stainless steel Emergency lighting Mechanical and gravity ventilation