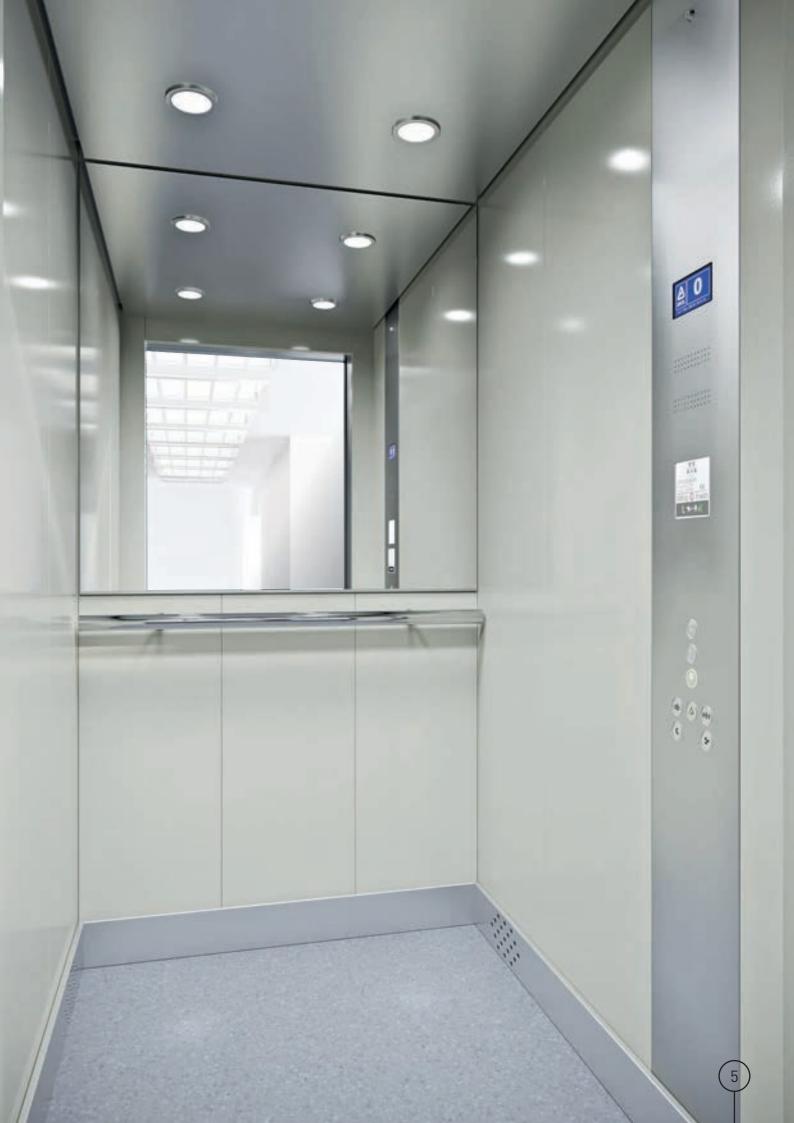

# MAX Komfort and Plus

Stainless and decorative steel

Handrail Made of stainless steel

**Disposition panel** Made of stainless steel

Finish of lino type, grey, nonflammable, wear resistant

### Ceiling

Suspended, made of stainless steel

**Lighting** LED lamps, 230V

### **Others**

Plinths made of stainless steel Emergency lighting Mechanical and gravity ventilation

### **WALL COLORS**

Stainless and decorative steel

**PLUS** 

**PLUS** 