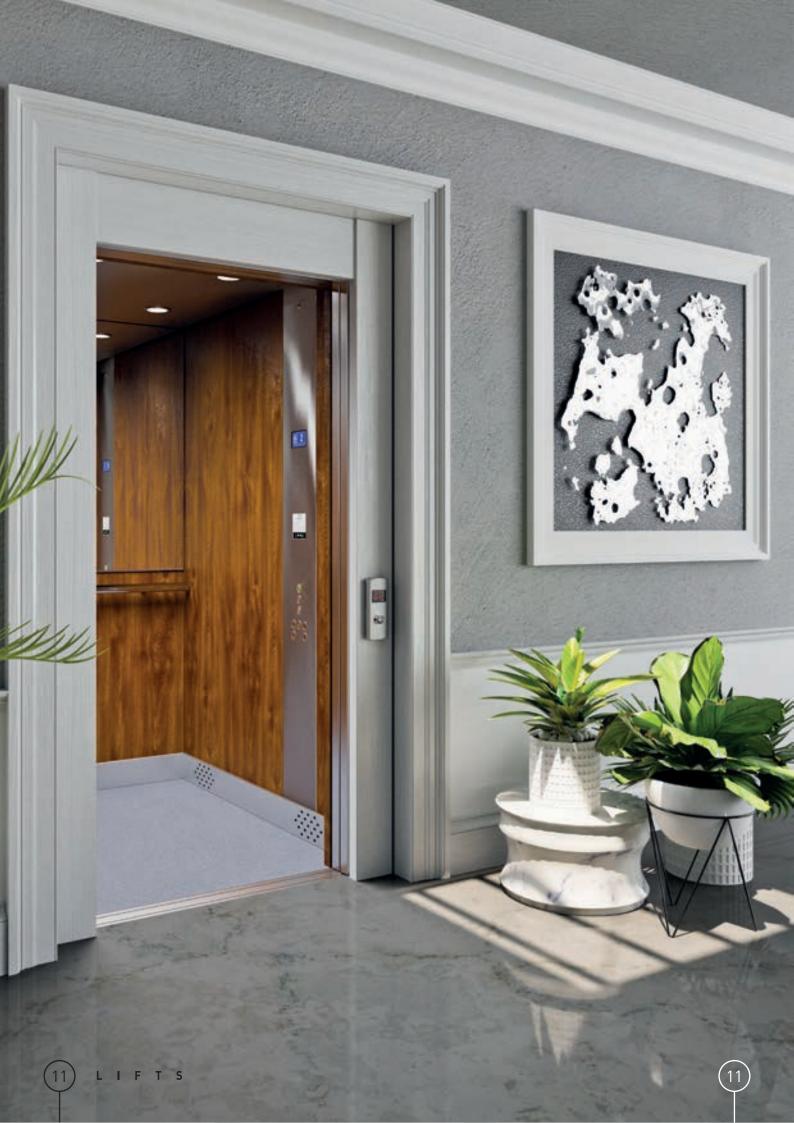

### Cars MAX - cars for elevators

Standard MAX cars have different wall decorations, depending on material used. This division has been also used in the catalog.

The product presented in this catalog is created for the demanding customer.
Perfectly equipped machine facilities, focus on precision, a qualified team is a guarantee of efficient order fulfilment with attention to every detail.

## MAX Standard

Handrail Made of stainless steel

### Finish of lino type, grey, non-flammable, wear resistant

Ceiling Suspended, made of stainless steel

**Lighting** LED lamps, 230V

**Others** Plints made of stainless steel Emergency lighting Mechanical and gravity ventilation