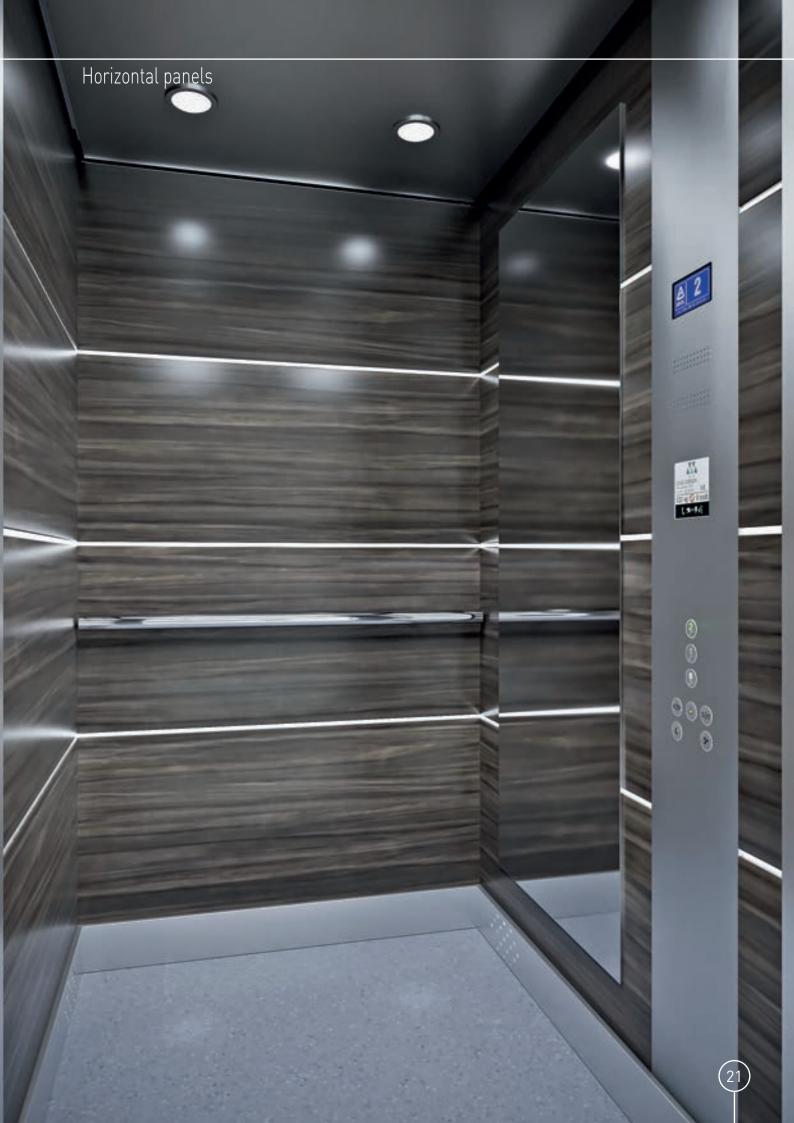

ble, wear resistant



### Ceiling

Suspended, made of stainless steel

**Lighting** LED lamps, 230V







### **Others**

Plinths made of stainless steel Emergency lighting Mechanical and gravity ventilation

### **WALL COLORS**

Stainless and decorative steel







**PLUS** 

**PLUS** 



# MAX Komfort and Plus

Stainless and decorative steel









## MAX Lux



**Handrail** Made of stainless steel

**Disposition panel** Made of stainless steel





**Floor**Finish of lino type, grey, non-flammable, wear resistant



**Ceiling**Suspended, made of stainless steel

**Lighting** LED lamps, 230V







### **Others**

Plints made of stainless steel Emergency lighting Mechanical and gravity ventilation



Panel, made of laminate (Formica)

















## MAX Lux

Laminate













# Additional options



Standard

### **FLOORS**

**HANDRAIL** 

Round ending option.

As standard on the back wall, can be placed on any wall.

Flexible lining hard-wearing linoleum smooth or with a texture, we also use natural stone or checker plate





Round