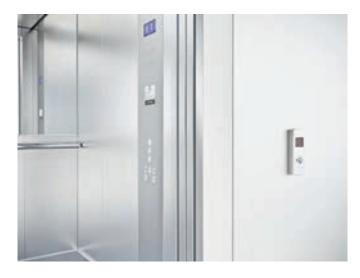

### Cars MAX - cars for elevators

Standard MAX cars have different wall decorations, depending on material used. This division has been also used in the catalog.

The product presented in this catalog is created for the demanding customer.
Perfectly equipped machine facilities, focus on precision, a qualified team is a guarantee of efficient order fulfilment with attention to every detail.

## MAX Standard

Handrail Made of stainless steel

### Finish of lino type, grey, non-flammable, wear resistant

Ceiling Suspended, made of stainless steel

**Lighting** LED lamps, 230V

**Others** Plints made of stainless steel Emergency lighting Mechanical and gravity ventilation