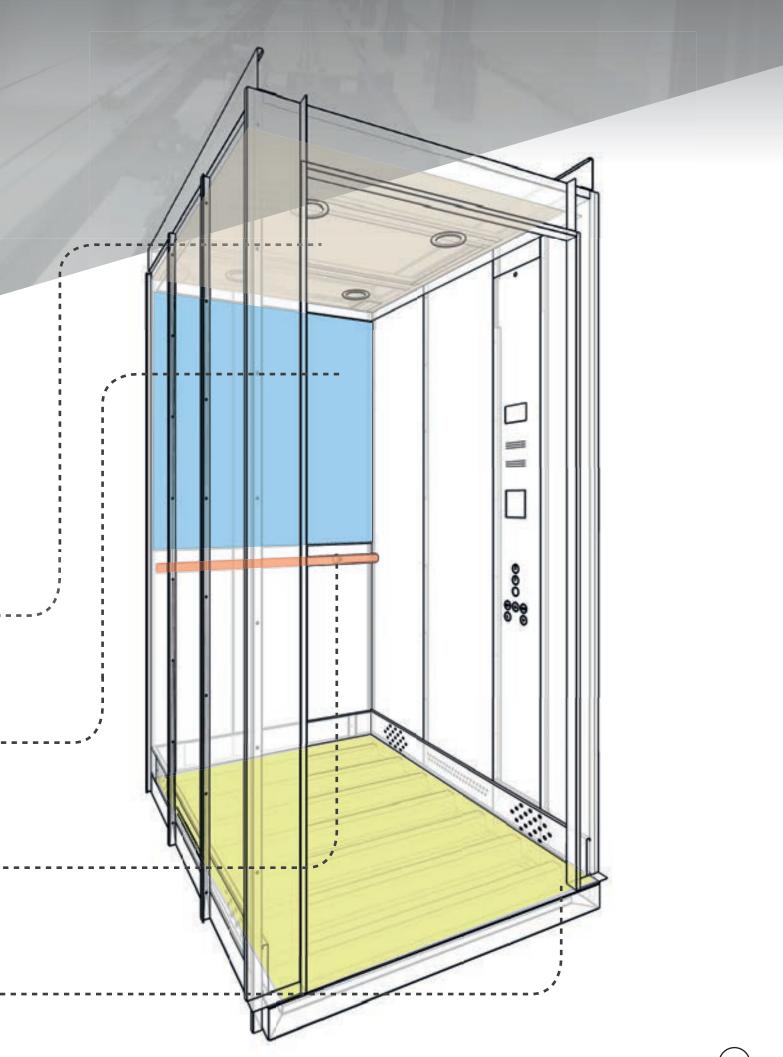

## MAX Standard

Handrail Made of stainless steel

### Finish of lino type, grey, non-flammable, wear resistant

Ceiling Suspended, made of stainless steel

**Lighting** LED lamps, 230V

**Others** Plints made of stainless steel Emergency lighting Mechanical and gravity ventilation

WALL COLORS RAL

Panel, made of powder coated sheet according to RAL colors (thick structure)

RAL 8015

RAL 5010

RAL 6001

RAL 4001

RAL 2002