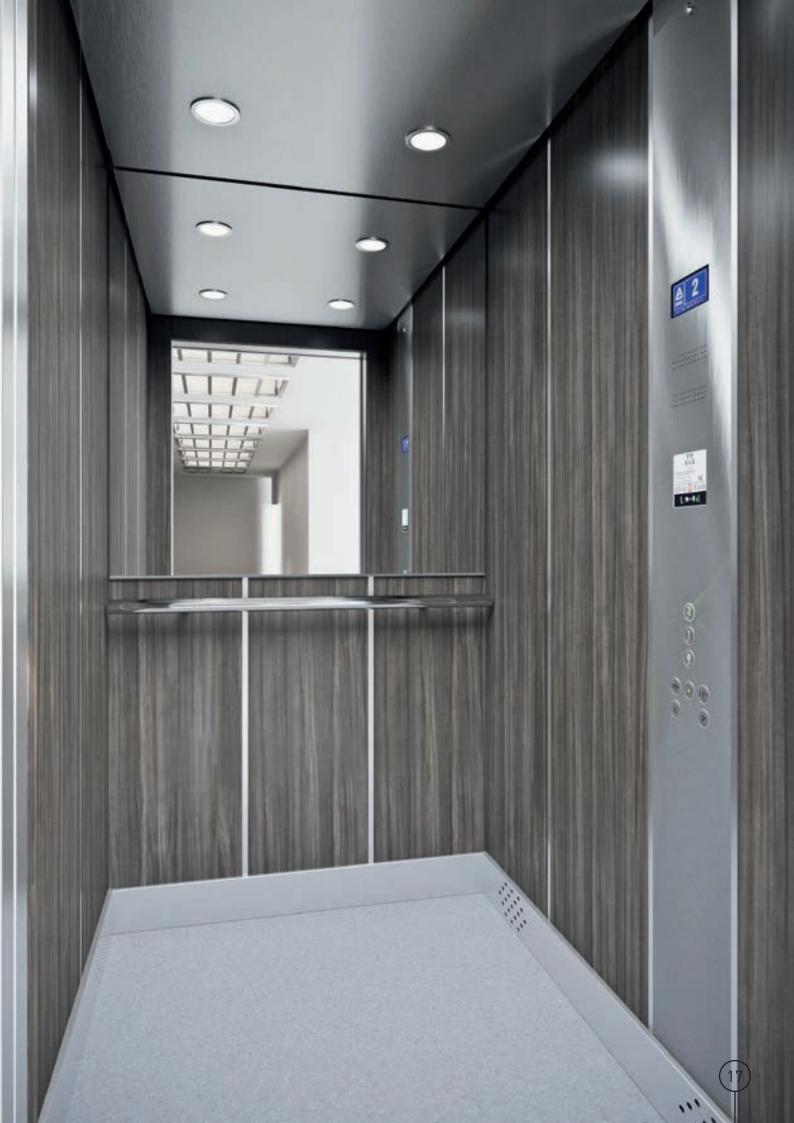

# MAX Komfort and Plus

Stainless and decorative steel

Handrail Made of stainless steel

**Disposition panel** Made of stainless steel

Finish of lino type, grey, nonflammable, wear resistant

### Ceiling

Suspended, made of stainless steel

**Lighting** LED lamps, 230V

### **Others**

Plinths made of stainless steel Emergency lighting Mechanical and gravity ventilation

### **WALL COLORS**

Stainless and decorative steel

**PLUS** 

**PLUS** 