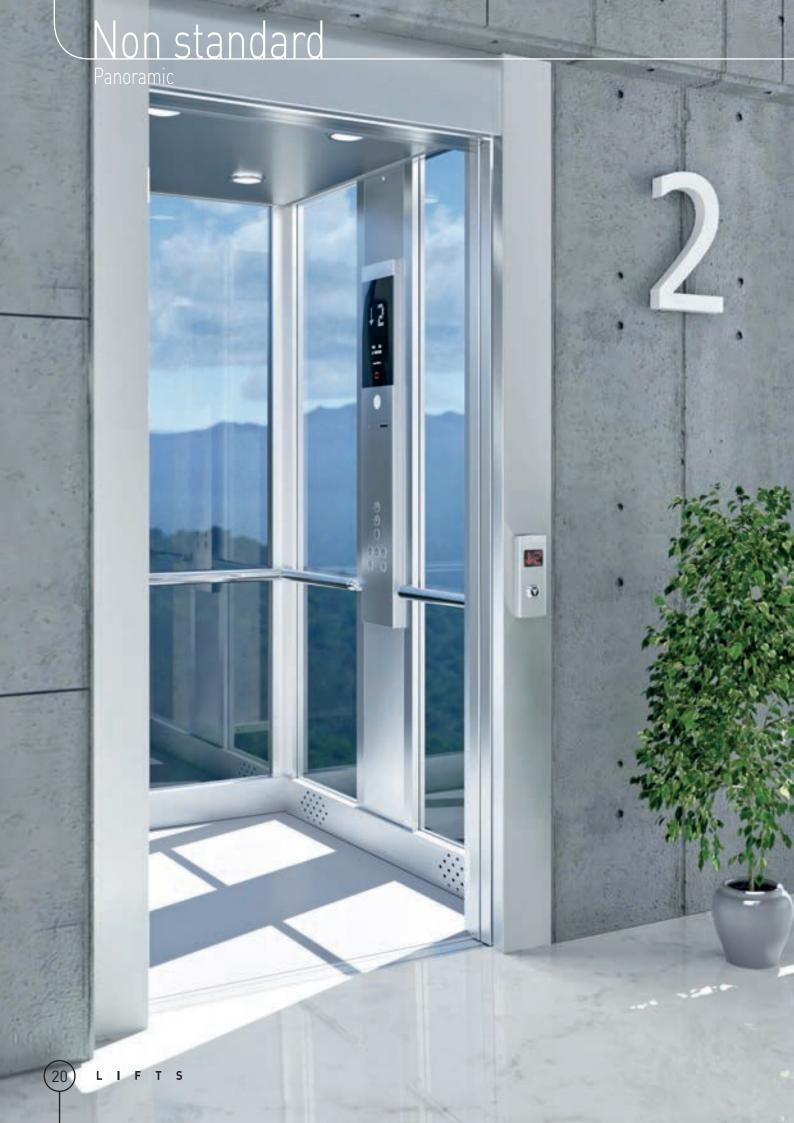

mable, wear resistant



### Ceiling

Suspended, made of stainless steel

**Lighting** LED lamps, 230V







### **Others**

Plinths made of stainless steel Emergency lighting Mechanical and gravity ventilation

### **WALL COLORS**

Stainless and decorative steel







**PLUS** 

**PLUS** 



# MAX Komfort and Plus

Stainless and decorative steel









## MAX Lux



**Handrail** Made of stainless steel

**Disposition panel** Made of stainless steel





**Floor**Finish of lino type, grey, non-flammable, wear resistant



**Ceiling**Suspended, made of stainless steel

**Lighting** LED lamps, 230V







### **Others**

Plints made of stainless steel Emergency lighting Mechanical and gravity ventilation



Panel, made of laminate (Formica)

















## MAX Lux

Laminate













# Additional options



Standard

### **FLOORS**

**HANDRAIL** 

Round ending option.

As standard on the back wall, can be placed on any wall.

Flexible lining hard-wearing linoleum smooth or with a texture, we also use natural stone or checker plate





Round