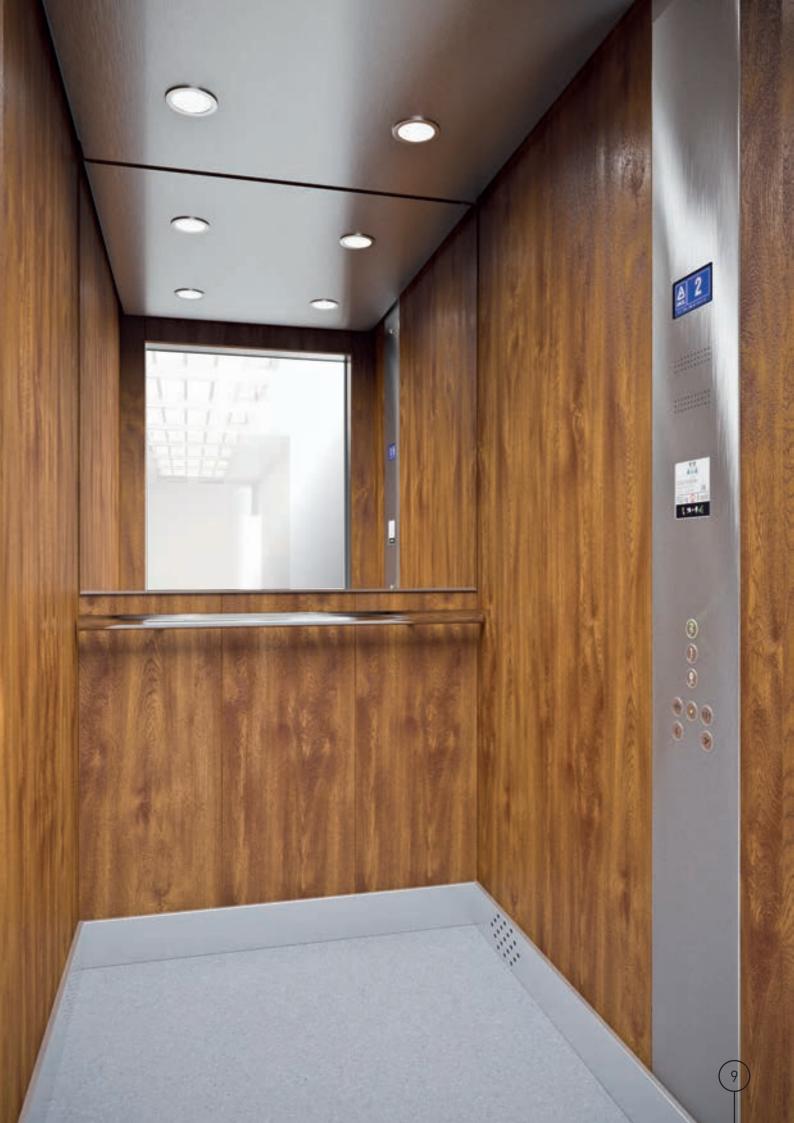

# MAX Komfort and Plus

Stainless and decorative steel

Handrail Made of stainless steel

**Disposition panel** Made of stainless steel

Finish of lino type, grey, nonflammable, wear resistant

### Ceiling

Suspended, made of stainless steel

**Lighting** LED lamps, 230V

### **Others**

Plinths made of stainless steel Emergency lighting Mechanical and gravity ventilation

### **WALL COLORS**

Stainless and decorative steel

**PLUS** 

**PLUS** 