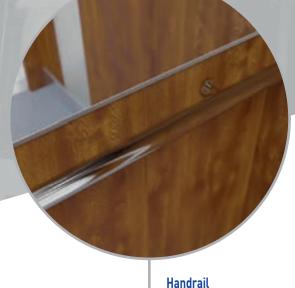

uct presented in this catalog is created for the demanding customer.
Perfectly equipped machine facilities, focus on precision, a qualified team is a guarantee of efficient order fulfilment with attention to every detail.

We invite you to browse the catalog and contact.



## MAX Standard



Handrail Made of stainless steel





### Finish of lino type, grey, non-flammable, wear resistant



Ceiling Suspended, made of stainless steel

**Lighting** LED lamps, 230V







**Others** Plints made of stainless steel Emergency lighting Mechanical and gravity ventilation

WALL COLORS RAL

Panel, made of powder coated sheet according to RAL colors (thick structure)

RAL 8015

RAL 5010

RAL 6001

RAL 4001

RAL 2002





## MAX Standard

Painted sheet









## MAX Standard Plus

Coated sheet





**Disposition panel**Made of stainless steel







Ceiling
Suspended, made of stainless steel
Lighting
LED lamps, 230V







Made of stainless steel

**Others**Plinths made of stainless steel
Emergency lighting
Mechanical and gravity ventilation

### **WALL COLORS**

Panel, made of coated sheet









F12PPS



### MAX Standard Plus

Coated sheet









# MAX Komfort and Plus

Stainless and decorative steel





Handrail Made of stainless steel

**Disposition panel** Made of stainless steel



Finish of lino type, grey, nonflammable, wear resistant



### Ceiling

Suspended, made of stainless steel

**Lighting** LED lamps, 230V







### **Others**

Plinths made of stainless steel Emergency lighting Mechanical and gravity ventilation

### **WALL COLORS**

Stainless and decorative